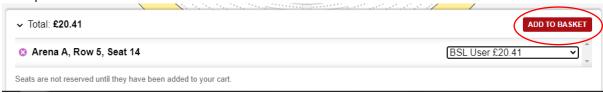

t Hall website:



On the Royal Albert Hall website, click 'FIND TICKETS'



3. Select 'Choose tickets'. BSL tickets may only be available in a matinee performance if there is both an evening and matinee show.



4. Click on the area where BSL tickets will be available (this will be specified on the RPO and Royal Albert Hall event pages)



5. Select one of the blue circles in the area to select a seat:



**6.** In the window that pops up, select the appropriate ticket type for an adult, child or carer:



7. Your selected seats will then show at the bottom of the screen. If you would like to change the ticket type of any of your tickets then you can change them using the drop down menu in the small window. You can also select a Companion seat if needed.



8. Next press 'Add to Basket'



9. Continue through to make a payment.