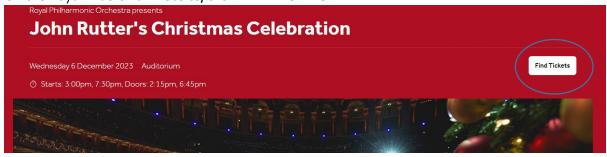

1. Click on the link in bold link which goes to the Royal Albert Hall website:

On the Royal Albert Hall website, click 'FIND TICKETS'

3. Select 'Choose tickets'. BSL tickets may only be available in a matinee performance if there is both an evening and matinee show.