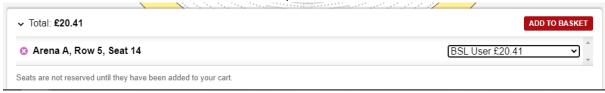

7. Your selected seats will then show at the bottom of the screen. If you would like to change the ticket type of any of your tickets then you can change them using the drop down menu in the small window. You can also select a Companion seat if needed.