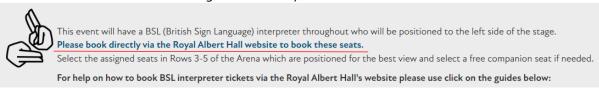

## How to Book BSL at the Royal Albert Hall

Thank you for your interest in booking BSL tickets for our performances at the Royal Albert Hall. Please follow the step-by-step instructions below to get the most appropriate seats.