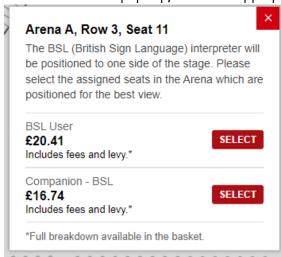

4. Click on the area where BSL tickets will be available (this will be specified on the RPO and Royal Albert Hall event pages)

5. Select one of the blue circles in the area to select a seat:

**6.** In the window that pops up, select the appropriate ticket type for an adult, child or carer: