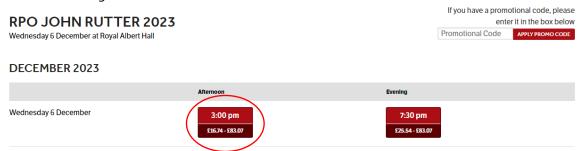

1. Click on the link in bold link which goes to the Royal Albert Hall website:

On the Royal Albert Hall website, click 'FIND TICKETS'

3. Select 'Choose tickets'. BSL tickets may only be available in a matinee performance if there is both an evening and matinee show.