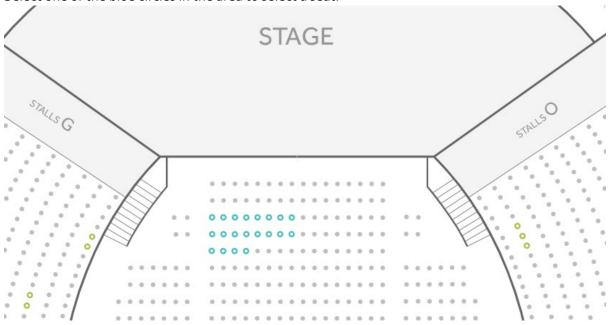

4. Click on the area where BSL tickets will be available (this will be specified on the RPO and Royal Albert Hall event pages)

5. Select one of the blue circles in the area to select a seat:

**6.** In the window that pops up, select the appropriate ticket type for an adult, child or carer: