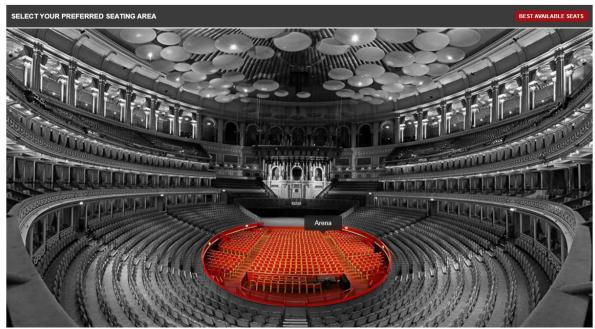

4. Click on the area where BSL tickets will be available (this will be specified on the RPO and Royal Albert Hall event pages)

5. Select one of the blue circles in the area to select a seat:

**6.** In the window that pops up, select the appropriate ticket type for an adult, child or carer: